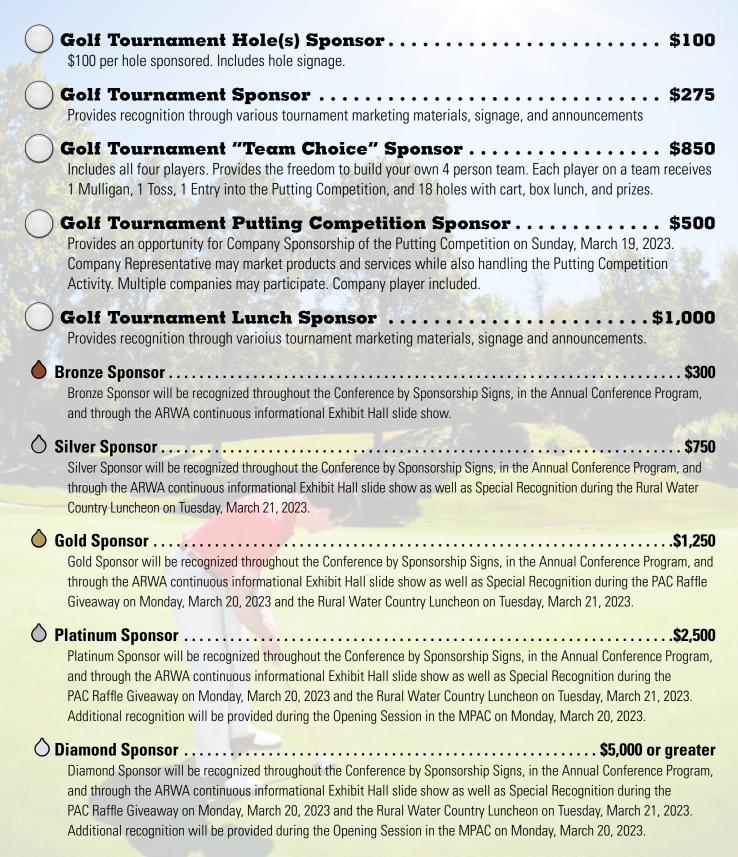

#### **Sponsorship Opportunities**

Hole Sponsor Tournament Sponsor Team Choice Sponsor Lunch Sponsor

#### Sponsorship

Exhibitors may sponsor Conference activities for additional exposure. (See Sponsorship Opportunities.)

# SPONSORSHIP OPPORTUNITIES

#### **SPONSORSHIP OPPORTUNITIES**

Check the Sponsorship of your choice on the Conference Registration Form and return to the ARWA.

#### **EXHIBIT HALL BREAKDOWN**

3:00 p

| 3:00 p.m. – 5:30 p.m                                                                                                                                                                                                                                                                                                                                                                                                                                                                                                                                                                                                                                                                                                                                                                                                                                                                                                                                                                                                                                                                                                                                                                                                                                             |                              |
|------------------------------------------------------------------------------------------------------------------------------------------------------------------------------------------------------------------------------------------------------------------------------------------------------------------------------------------------------------------------------------------------------------------------------------------------------------------------------------------------------------------------------------------------------------------------------------------------------------------------------------------------------------------------------------------------------------------------------------------------------------------------------------------------------------------------------------------------------------------------------------------------------------------------------------------------------------------------------------------------------------------------------------------------------------------------------------------------------------------------------------------------------------------------------------------------------------------------------------------------------------------|------------------------------|
| HEAVY EQUIPMENT REMOVAL                                                                                                                                                                                                                                                                                                                                                                                                                                                                                                                                                                                                                                                                                                                                                                                                                                                                                                                                                                                                                                                                                                                                                                                                                                          |                              |
| 3:00 p.m. — 5:30 p.m                                                                                                                                                                                                                                                                                                                                                                                                                                                                                                                                                                                                                                                                                                                                                                                                                                                                                                                                                                                                                                                                                                                                                                                                                                             |                              |
| Additional Exhibitor/Company Representatives Full Registration         (First two representatives included in initial space purchased)                                                                                                                                                                                                                                                                                                                                                                                                                                                                                                                                                                                                                                                                                                                                                                                                                                                                                                                                                                                                                                                                                                                           | \$<br>\$<br>\$<br>\$         |
| Scholarship Fundraiser Golf Tournament (per outside guest player)       \$120x \$120x \$120x \$120x \$120x \$120x \$10x \$10 | \$<br>\$                     |
| MEAL TICKETS INCLUDED WITH FULL REGISTRATION (One Day Attendee may purchase)                                                                                                                                                                                                                                                                                                                                                                                                                                                                                                                                                                                                                                                                                                                                                                                                                                                                                                                                                                                                                                                                                                                                                                                     |                              |
| Must be a Member of the Society of Water Professionals to attend Luncheon (Monday, March 20, 2023)         "A Taste of Southern Hospitality" – Seafood Buffet (Monday, March 20, 2023)         Rural Water Country Luncheon (Tuesday, March 21, 2023)         Banquet (Tuesday, March 21, 2023)         Star         Awards Luncheon (Wednesday, March 22, 2023)         Star         Awards Luncheon (Wednesday, March 22, 2023)         Star         Star         Awards Luncheon (Wednesday, March 22, 2023)         Star         Star </td <td>\$ _<br/>\$ _<br/>\$ _<br/>\$ _</td>                                                                                                                                                                                                                                                                    | \$ _<br>\$ _<br>\$ _<br>\$ _ |
| OTHER PARTICIPATION                                                                                                                                                                                                                                                                                                                                                                                                                                                                                                                                                                                                                                                                                                                                                                                                                                                                                                                                                                                                                                                                                                                                                                                                                                              |                              |
| PAC Raffle Tickets       \$20 for 30 tickets         List the name of the person who will pick up PAC Raffle Tickets:       \$30 for 60 tickets                                                                                                                                                                                                                                                                                                                                                                                                                                                                                                                                                                                                                                                                                                                                                                                                                                                                                                                                                                                                                                                                                                                  |                              |
| Sponsorship Selection: (See Sponsorship Opportunities page for specific details.)                                                                                                                                                                                                                                                                                                                                                                                                                                                                                                                                                                                                                                                                                                                                                                                                                                                                                                                                                                                                                                                                                                                                                                                |                              |
| <ul> <li>Golf Tournament Hole Sponsor</li></ul>                                                                                                                                                                                                                                                                                                                                                                                                                                                                                                                                                                                                                                                                                                                                                                                                                                                                                                                                                                                                                                                                                                                                                                                                                  | \$<br>\$<br>\$               |
| □ Golf Tournament Lunch Sponsor                                                                                                                                                                                                                                                                                                                                                                                                                                                                                                                                                                                                                                                                                                                                                                                                                                                                                                                                                                                                                                                                                                                                                                                                                                  | \$                           |

#### □ Silver Sponsor .....\$750 \$\_ □ Gold Sponsor ......\$1,250 \$\_ □ Diamond Sponsor.....\$5,000 or more \$ Sponsorship Amount \$ TOTAL CONFERENCE COST ..... \$

Door Prize (Please list your donation description)