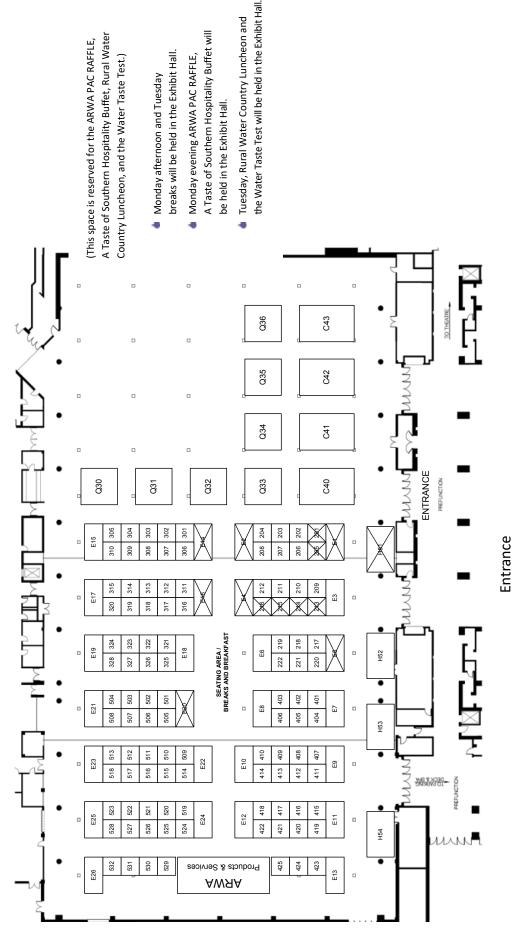

- Standard Exhibit Spaces (10' X 10')
   Section 100......
- End Cap Exhibit Spaces (10' X 20')......E1 E26

- Heavy Equipment Exhibit Spaces (15' X 20') .......H59 H64 {Open floor plan, NO curtains}
- The ARWA reserves the right to alter this Exhibit Hall floor plan, as necessary.

#### EXHIBIT HALL LAYOUT

10 🌢